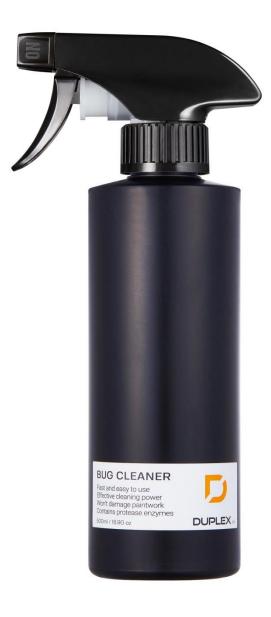

**PRODUCT : Bug Cleaner** 

PRICE : \$ 5.22 ~ \$12.00(500ml) \$22.61 ~ \$36.00 (4L)

## **DESCRIPTION**:

It is a functional product that removes insect marks and contaminants, containing protein-dissolving enzymes. It works quickly and effectively.

**PRODUCT** : Wheel + Iron

PRICE : \$ 2.61 ~ \$ 3.95(50ml) \$ 8.35 ~ \$ 21.00(500ml) \$ 37.39 ~ \$100.00(4L)