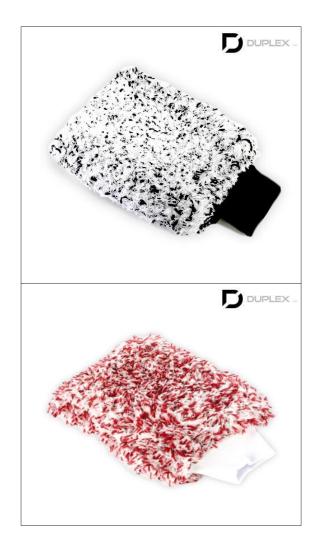

```
PRODUCT : Wash Mitt
- Black / Red
```

PRICE : \$4.67 ~ \$6.54

# **DESCRIPTION**:

It is a 11x7inch sized microfiber wash mitt with blends of two different unique and precise fibers that removes debris and contaminants from the paint without damage. Thick sponge inside holds tons of soapy water, and the cuff fits on wrist helps to safely wash a car.