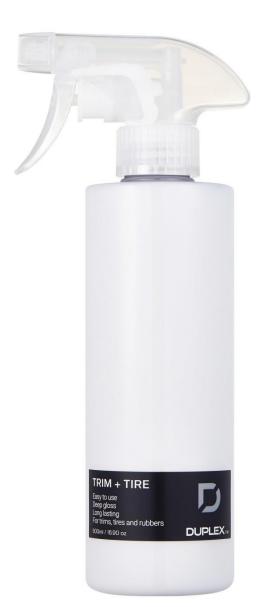

PRICE : \$ 3.48 ~ \$ 4.45(50ml) \$ 8.70 ~ \$ 20.00(500ml) \$52.17 ~ \$120.00(4L)

**DESCRIPTION**:

It is an external emulsion coating to optimize the appearance of trims and tires on a vehicle. Simply applying it to trims, tires, rubber and engine plastics will leave a deep sheen.