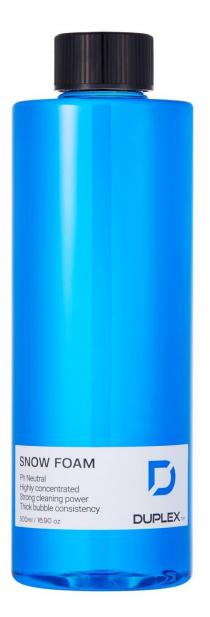

# DUPLEX

Product List in 2020 N09 Co., Ltd.

**PRODUCT : Snow Foam** 

PRICE : \$ 7.30 ~ \$16.00(500ml) \$27.83 ~ \$75.00(4L)

## **DESCRIPTION** :

It is a pH neutral foam product that has strong cleaning power and supreme foaming abilities, the dense foam has the ability to adhere to the surface, quickly and easily removing contaminants without harming surface coatings.