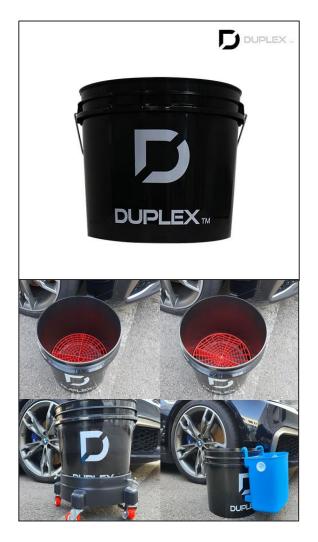

PRODUCT : Wash Bucket 16L

PRICE : \$5.80 ~ \$8.55

# **DESCRIPTION**:

It is a heavy duty bucket with 4.5Gal that accommodates large wash brushes, Grit Guard inserts, Washboards, Bucket dolly, etc.