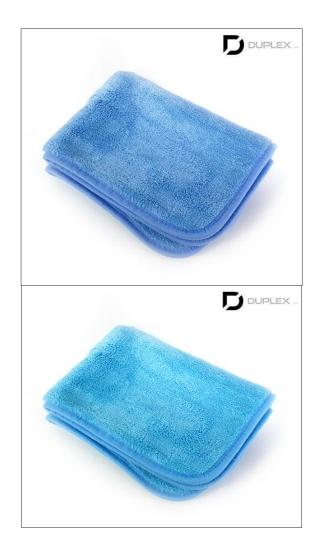

PRICE : \$4.21 ~ \$5.90

# **DESCRIPTION**:

It is a 14x18inch sized plush microfiber towel for both sides to use. Its edges are sewn using 100% cotton finish threads that won't damage surfaces and clear coat finishes. Dense and highly concentrated ratio of fibers with its thickness allow the job done faster.