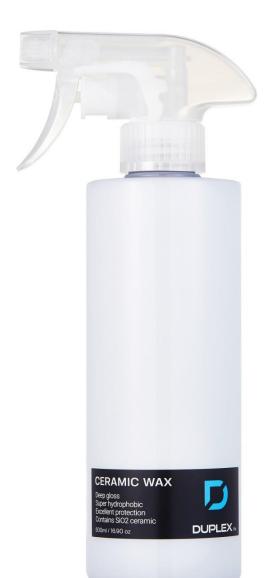

**PRODUCT : Ceramic Wax** 

PRICE : \$ 3.48 ~ \$ 4.45(50ml) \$14.78 ~ \$ 32.00(500ml) \$86.96 ~ \$140.00(4L)

**DESCRIPTION** :

This is a silica sealant containing silicon dioxide(SiO2) that quickly and easily coats painted surfaces, providing water repellency and antifouling properties immediately after application on all coated surfaces. It is the best paint surface coating to quickly protect and enhance the gloss and color of the vehicle's surface.