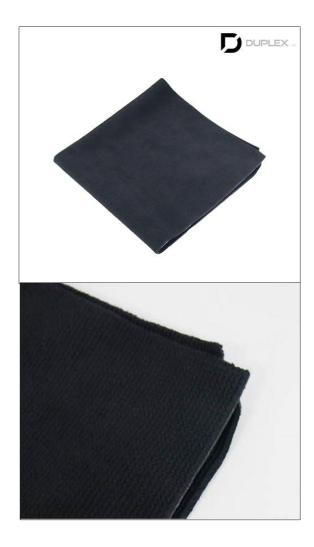

**PRODUCT : Speed Polish Black** 

PRICE : \$1.87 ~ \$2.63

# **DESCRIPTION**:

It is a 16x16inch sized all purpose microfiber towel. Its super soft and dense structure doesn't harm the surface that can be effectively used inside and outside of a vehicle.

PRODUCT : Buffing Towel - Blue / Sky Blue