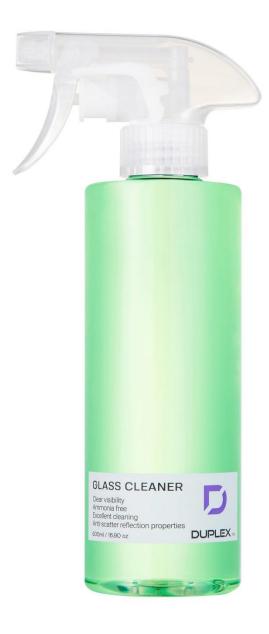

**PRODUCT : Glass Cleaner** 

PRICE : \$ 4.17 ~ \$12.00(500ml) \$14.78 ~ \$30.00(4L)

## **DESCRIPTION**:

It is the best functional product to quickly and easily remove contaminants and silicones from your vehicle's glass including mirrors without damaging them, ensuring a safe field of view at all times.