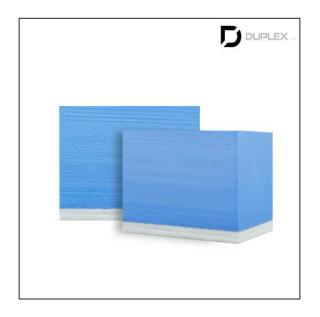

#### **PRODUCT : Premium Drying Towel**

PRICE : \$5.22 ~ \$7.55

# **DESCRIPTION**:

It is a 36x28inch sized microfiber towel that is designed polyester of 80% and polyamide of 20%, and perfect for sensitive detailing jobs all over the vehicle without leaving scratch.