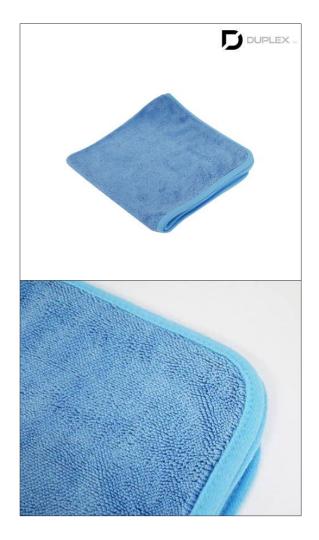

**PRODUCT : Drying Towel Half** 

PRICE : \$4.62 ~ \$6.27

# **DESCRIPTION** :

It is a 20x20inch sized microfiber towel for single side to use. It features twisted loop designed polyester of 80% and polyamide of 20% that perfectly absorbs water without leaving scratch on the surface.