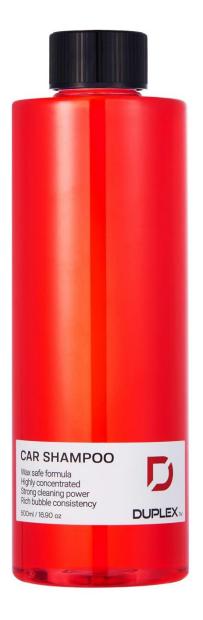

**PRODUCT : Car Shampoo** 

PRICE : \$ 2.17 ~ \$ 2.95(50ml) \$ 7.83 ~ \$17.00(500ml) \$31.30 ~ \$70.00(4L) DESCRIPTION :

It is a premium pH neutral highly concentrated shampoo with strong cleaning power and a rich foam that has the capabilities to remove contaminants quickly and easily without damaging surface coatings.