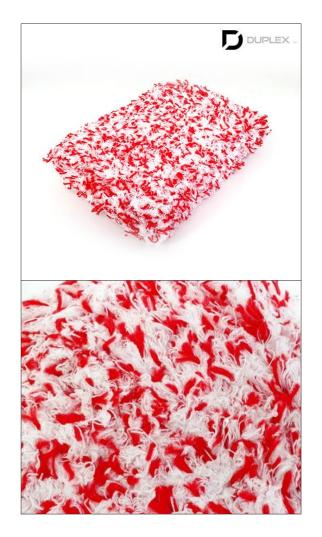

```
PRODUCT : Wash Mitt
- Black / Red
```

PRICE : \$4.67 ~ \$6.54

# **DESCRIPTION**:

It is a 11x7inch sized microfiber wash mitt with blends of two different unique and precise fibers that removes debris and contaminants from the paint without damage. Thick sponge inside holds tons of soapy water, and the cuff fits on wrist helps to safely wash a car.