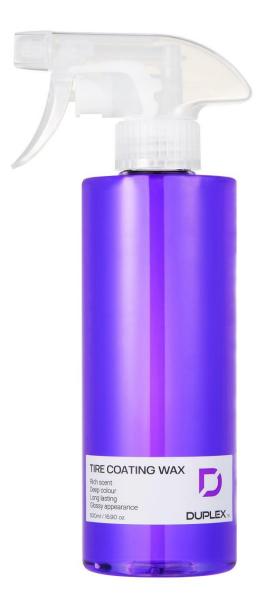

**PRODUCT : Tire Coating Wax** 

PRICE : \$ 3.48 ~ \$ 4.45(50ml) \$13.04 ~ \$ 26.00(500ml) \$69.57 ~ \$150.00(4L) DESCRIPTION :

This wax is an oil-based product designed to nourish and enhance tires. It is also an all-weather tire management agent that combines antipollution protection with glossiness and can also be used in plastic trims.