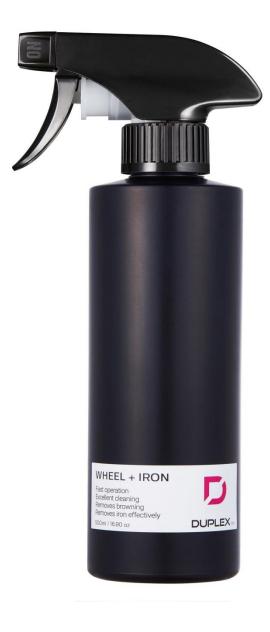

## **DESCRIPTION**:

It is a functional product that removes insect marks and contaminants, containing protein-dissolving enzymes. It works quickly and effectively.

**PRODUCT** : Wheel + Iron

PRICE : \$ 2.61 ~ \$ 3.95(50ml) \$ 8.35 ~ \$ 21.00(500ml) \$ 37.39 ~ \$100.00(4L)

**DESCRIPTION**:

It is the best product to keep your car's wheels clean and presentable with functional detergents that easily dissolve both wheel contaminants, iron and dust.

**PRODUCT : Iron Remover** 