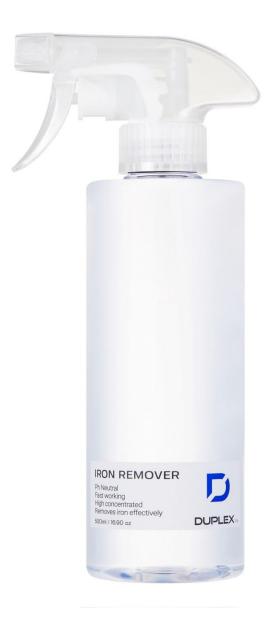

**DESCRIPTION**:

It is the best product to keep your car's wheels clean and presentable with functional detergents that easily dissolve both wheel contaminants, iron and dust.

**PRODUCT : Iron Remover** 

PRICE : \$ 7.83 ~ \$ 20.00(500ml) \$37.39 ~ \$120.00(4L)

## **DESCRIPTION**:

It is a functional detergent that removes iron contamination, dust and other contaminants from the paint and wheels. It is the best way to keep the wheels and paint clean.

PRODUCT : Trim + Tire