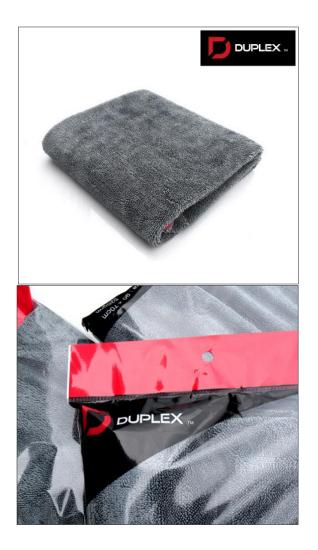

#### **PRODUCT : Premium Drying Towel**

PRICE : \$5.22 ~ \$7.55

# **DESCRIPTION**:

It is a 36x28inch sized microfiber towel that is designed polyester of 80% and polyamide of 20%, and perfect for sensitive detailing jobs all over the vehicle without leaving scratch.