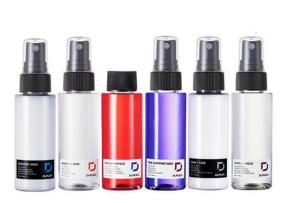

#### **PRODUCT : Mini Sample Kit**

DUPLEX .

PRICE : \$18.00 ~ \$23.80(50ml)

## **DESCRIPTION**:

This 6 packed kit is composed of Ceramic Wax, Inner Clean, Car Shampoo, Tire Coating Wax, Trim + Tire, and Wheel + Iron.