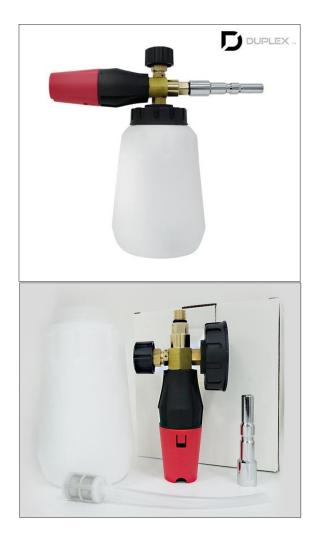

**PRODUCT : Big Mouth Foam Lance** 

PRICE : \$23.63 ~ \$35.45

# **DESCRIPTION** :

It helps minimize the amount of handson contact when washing a vehicle. This foam lance delivers high volume of foam using dual filter, and makes easy to use with the way of neilfisk equipped. It is made in China.