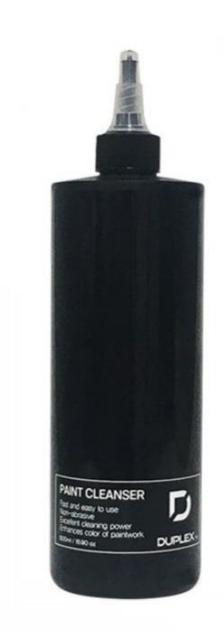

PRODUCT : Paint Cleanser

PRICE : \$15.00 ~ \$30.00(500ml)

#### **DESCRIPTION** :

It is a pre-wax cleaner and polish. It is excellent to remove water spots, swirl marks, minor surface imperfections, and to restore faded and discolored paint's surfaces.